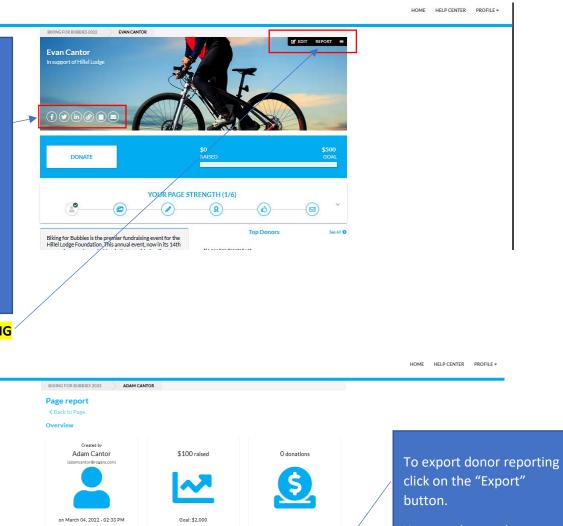

Once you have created your Team or Personal page, it will look what follows when logged in as the page owner. From here you can manage both your fundraising activities and your page.

| Hillel Lodge                                |                                                                                                                                                                                                                                                 | HOME HELP CENTER PROFILE                                                                          |
|---------------------------------------------|-------------------------------------------------------------------------------------------------------------------------------------------------------------------------------------------------------------------------------------------------|---------------------------------------------------------------------------------------------------|
|                                             |                                                                                                                                                                                                                                                 | Click on "Profile" to see<br>options to Edit your<br>"Profile", "Notifications"<br>or "Logout".   |
| Clicking on a "Page                         | YOUR PAGE STRENGTH (3/6)                                                                                                                                                                                                                        |                                                                                                   |
| Strength" indicator opens                   |                                                                                                                                                                                                                                                 | At anytime you can edit your                                                                      |
| up options to change<br>your custom message | Create your personal fundraiser page WELL DONE                                                                                                                                                                                                  | "Team" or "Personal" page name,                                                                   |
| (click "ADD NOW"), share                    | Add a custom image to your fundraising page WELL DONE!                                                                                                                                                                                          | picture, messaging and                                                                            |
| you page on social media                    | Add a custom message to your fundralising page ADD NOW                                                                                                                                                                                          | fundraising target. Click on                                                                      |
| (click "SHARE") or upload                   | Onnate to your page to earn a badge on the fundraiser home page showing your support ODNATE                                                                                                                                                     | "Edit".                                                                                           |
| and email your mailing                      | A Share your page on social media to start raising more money                                                                                                                                                                                   | If you click on "Report", you will                                                                |
| list to donate (click                       | Upload and emailyour mailing lists to donate                                                                                                                                                                                                    | get a list of all donors to your                                                                  |
| "UPLOAD").                                  | Biking for Bubbies is the premier fundraising event for the Hille Lodge Foundation. This annual event, now in its 3 that have not event the section of nicet recident rare such as the Fourfline & deditions more rank. No one has donated yet. | page (date, amount, name,<br>email). This can be exported and<br>sent to your email address as an |

Excel file.

On your "Team" or "Personal" page there is a toolbar to support your fundraising efforts:

- 1. Share on Facebook, Twitter or LinkedIn
- 2. Create a Shareable Short Link
- 3. Add to Calendar
- 4. Share By Email and Reach out To Donors

#### **DONOR REPORTING**

You can change the number of donors that you will see on a page.