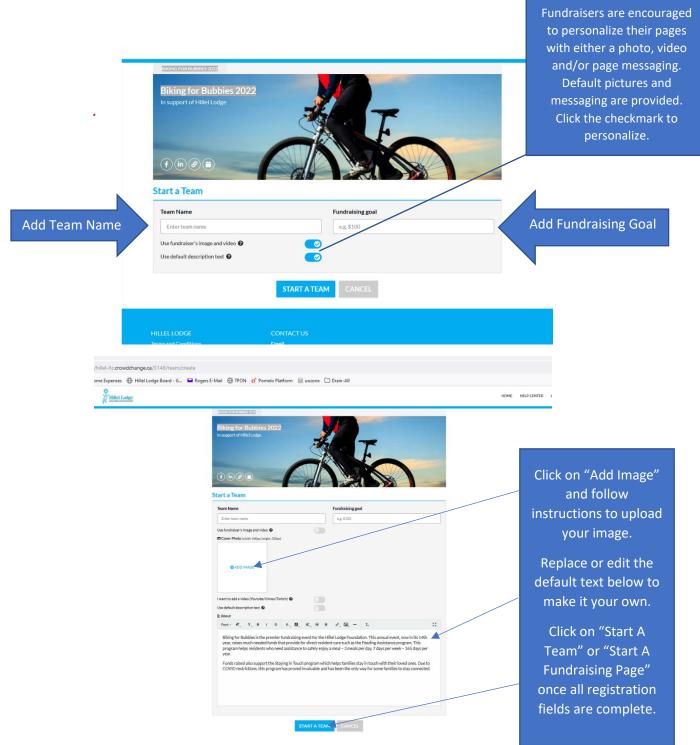

### Select "Create A Team" or "Personal Page"

Whether you select "Create A Team" or "Personal Page" the registration process is the exact same.

When you click to start your team or page, it will require you to create an account:

| Hillel Lodge |                                                                                                  | SIGN UP                      |                  | Registration for the<br>event requires a first                                                                                                              |
|--------------|--------------------------------------------------------------------------------------------------|------------------------------|------------------|-------------------------------------------------------------------------------------------------------------------------------------------------------------|
|              | BIKING FOR BUBBLES 2022<br>Biking for Bubbles 2<br>In support of Hillel Lodge<br>In Start a Team | Email<br>Password<br>SiGN UR | ne               | event requires a first<br>name, last name,<br>email address and a<br>password. Click "Sign<br>Up" and then, "Start<br>Team" or "Start<br>Fundraising Page". |
|              | Team Name                                                                                        |                              | Fundraising goal |                                                                                                                                                             |
|              | Test Team<br>Use fundraiser's image and video                                                    | 0 🔽                          | \$100            |                                                                                                                                                             |
|              | Use default description text O                                                                   | ້ 🧧                          |                  |                                                                                                                                                             |
|              |                                                                                                  | START A TE                   | M CANCEL         |                                                                                                                                                             |