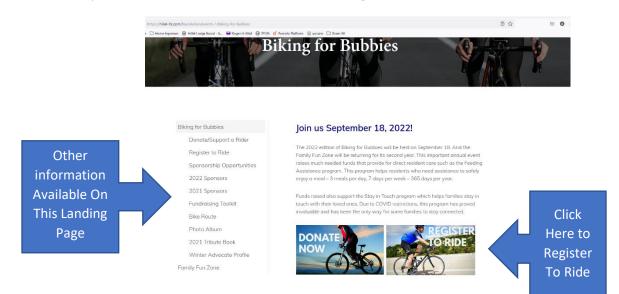

# Biking for Bubbies Portal Instructions on Registration to Ride Instructions on Managing Your "Team" or "Personal" Page

1. Go to Hillel Lodge Biking for Bubbies Web Page. It is here where you will find all relevant information related to the event. If you are looking to register to ride or donate you press one of the two buttons on the bottom.

#### https://hillel-ltc.com/foundation/events-1/biking-for-bubbies

Hitting either the donate or register to ride button takes you to the site where the event is managed: <u>https://hillel-ltc.crowdchange.ca/28014/add/registration</u>

Click "Register to Ride" here and a menu of three options becomes available:

- 1. Join A Team
- 2. Start A Team
- 3. Personal Page