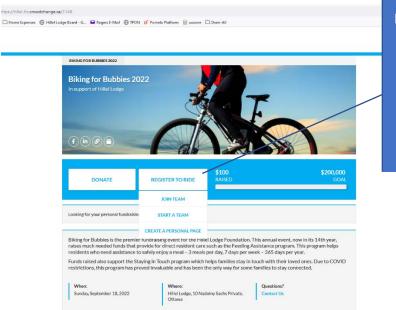

#### https://hillel-ltc.com/foundation/events-1/biking-for-bubbies

Hitting either the donate or register to ride button takes you to the site where the event is managed: <u>https://hillel-ltc.crowdchange.ca/28014/add/registration</u>

Click "Register to Ride" here and a menu of three options becomes available:

- 1. Join A Team
- 2. Start A Team
- 3. Personal Page