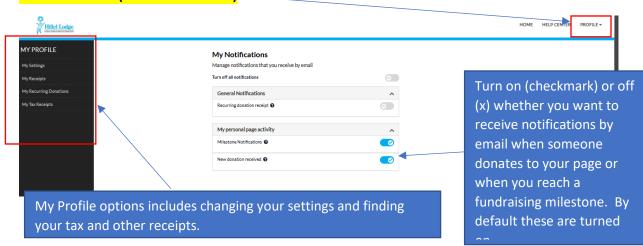

## **NOTIFICATIONS (UNDER "PROFILE")**

Transactions

Type na

EMAIL

ltems per page 10 +